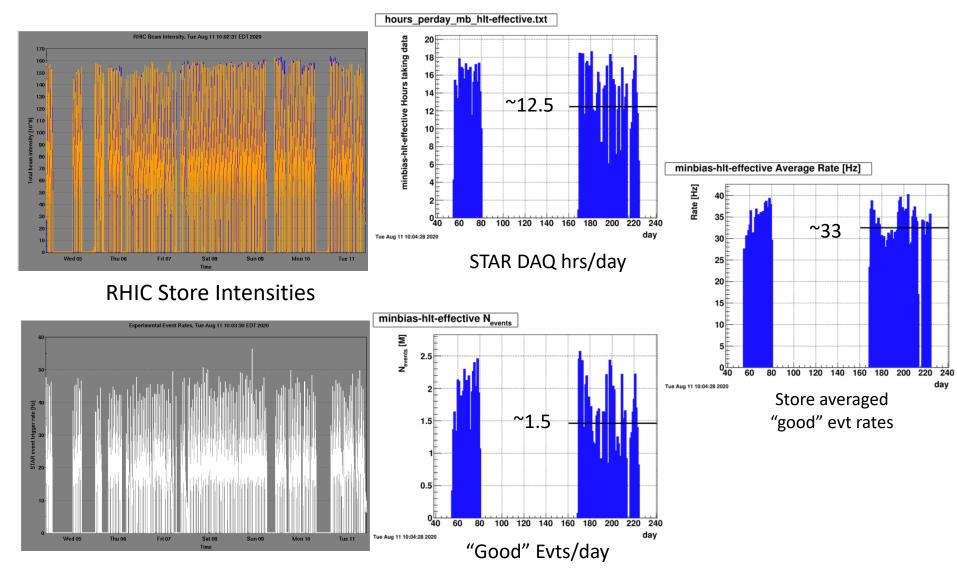

### Some Performance Plots for the past week's Operations

STAR "Good" Event rates

Much more time in Physics running than last week