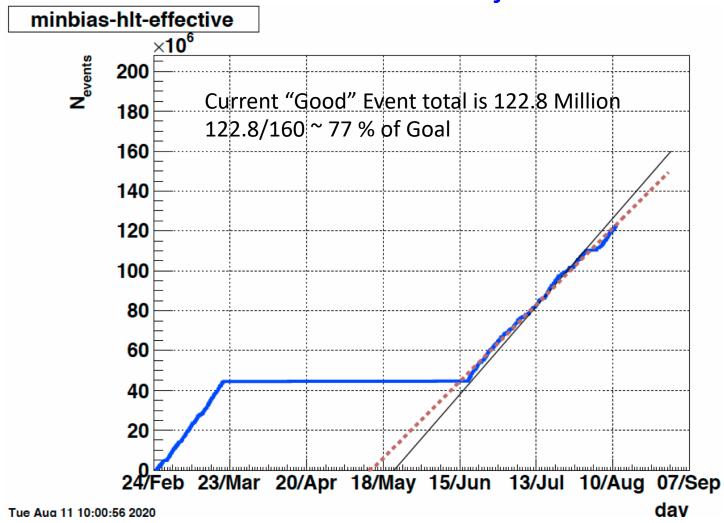

### Some Performance Plots for the past week's Operations

STAR "Good" Event rates

Much more time in Physics running than last week

## **Current STAR Projections**

Many things, in particular weather related, can occur over the next month or so which could impact the progress of the run. At this point it appears likely that the run will end sometime in mid September. Please recall the  $\sim$  5 days of CeC running as well as 7.7 GeV commissioning time is included in the run program.