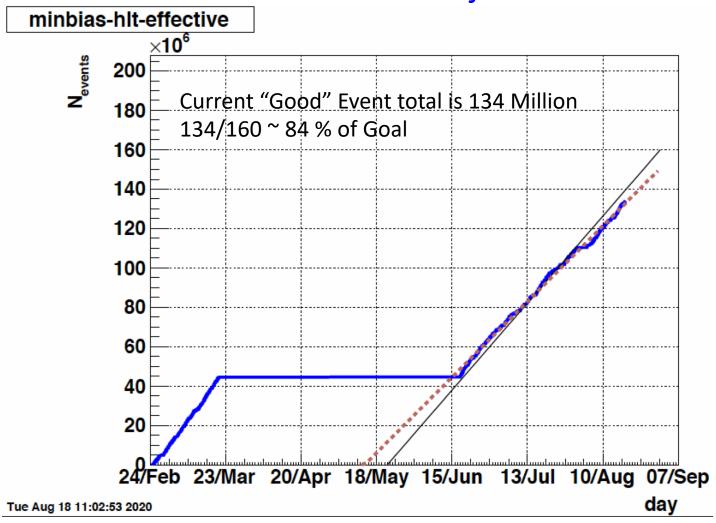

# **Current STAR Projections**

Many things, in particular weather related, can occur over the next three weeks which could impact the progress of the run. At this point it appears likely that the data set goal will be reached  $\sim 2^{nd}$  to  $4^{th}$  of September. Please recall the  $\sim 4$  days of CeC running as well as 7.7 GeV commissioning time is included in the run program.

#### **Estimate for date when STAR Data set goal gets reached:**

- 26 Mevts left to reach goal
- At 1.7 Mevts/day average this means 15.3 days ->> Sept 2<sup>nd</sup> (Tues.)
- At 1.6 Mevts/day average this means 16.3 days ->> Sept 3<sup>rd</sup> (Wed.)

The average rate since coming back online June 18<sup>th</sup> is 1.5 Mevts/day. With the worst of the weather behind us, the optimizing of operations, and the 10% recent increase in rate, I'm confident we can reach the goal no later than Sept. 3<sup>rd</sup>. As a proposal, we could decide that 9.2 GeV operations end no later than at 8 am Sept. 3<sup>rd</sup>