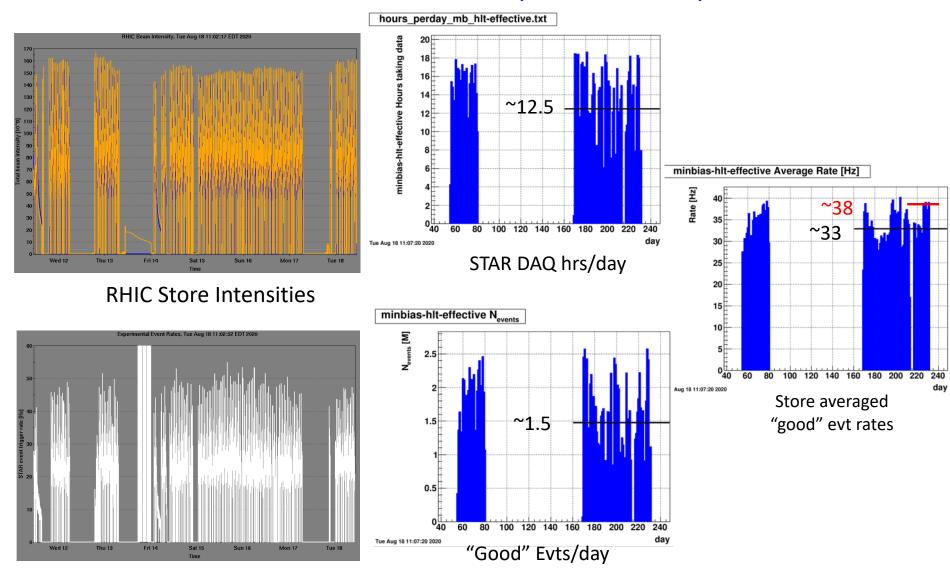

# Some Performance Plots for the past week's Operations

STAR "Good" Event rates

Increased mean event rates, and average of ~ 2.5 Mevts/day over the weekend