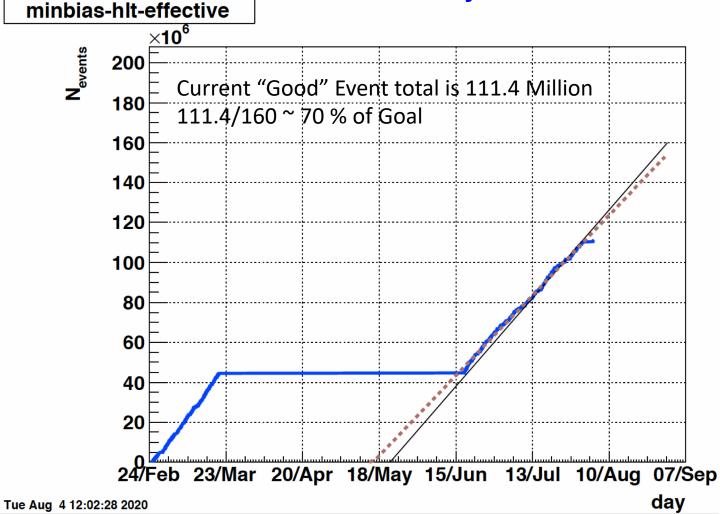

## Some Performance Plots for the past week's Operations

STAR "Good" Event rates