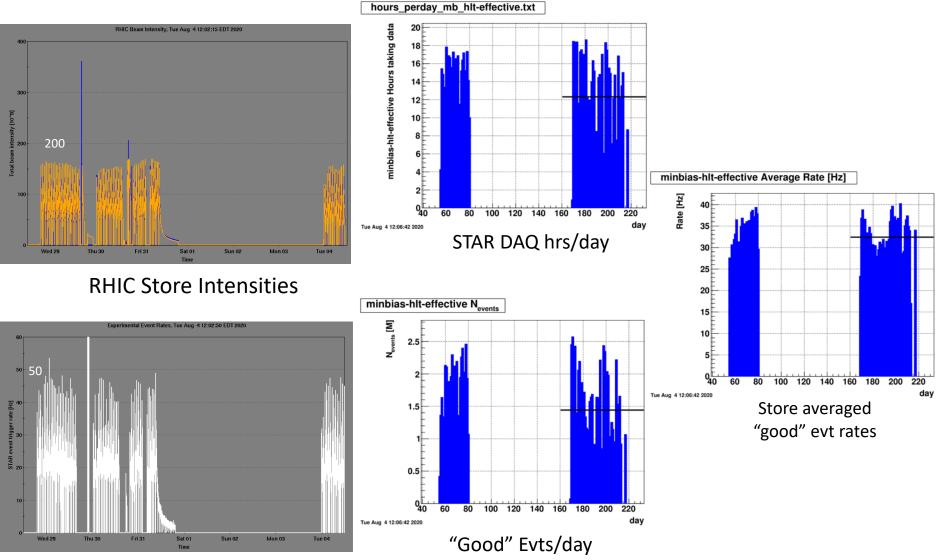

## Some Performance Plots for the past week's Operations

STAR "Good" Event rates