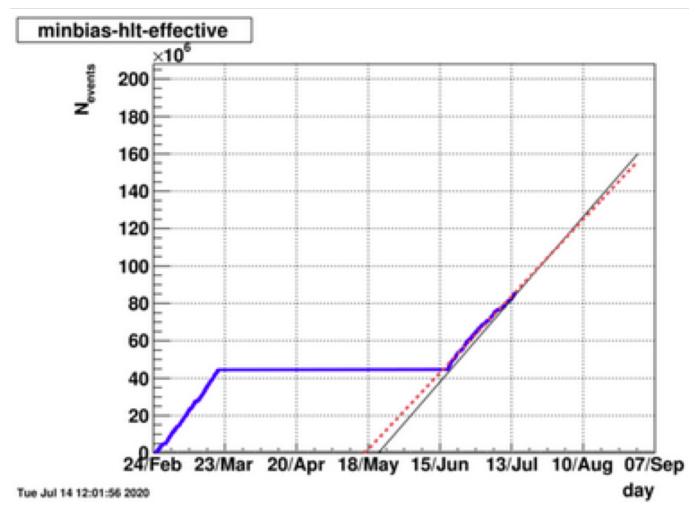

# Some Performance Plots for the past week's Operations

hours perday mb hlt-effective.txt

35

30 25

20

120 140 160 180

Store averaged "good" evt rates

**RHIC Store Intensities** 