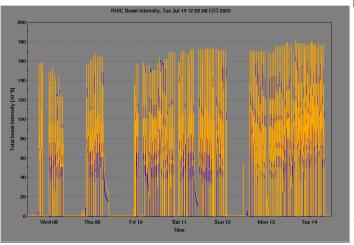

# Some Performance Plots for the past week's Operations

hours perday mb hlt-effective.txt

35

30 25

20

120 140 160 180

Store averaged "good" evt rates

**RHIC Store Intensities** 