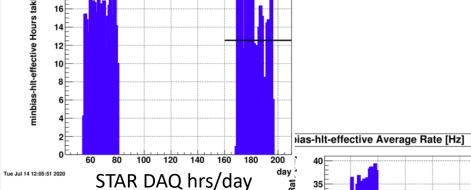

# Some Performance Plots for the past week's Operations

hours perday mb hlt-effective.txt

35

30 25

20

120 140 160 180

Store averaged "good" evt rates

**RHIC Store Intensities** 