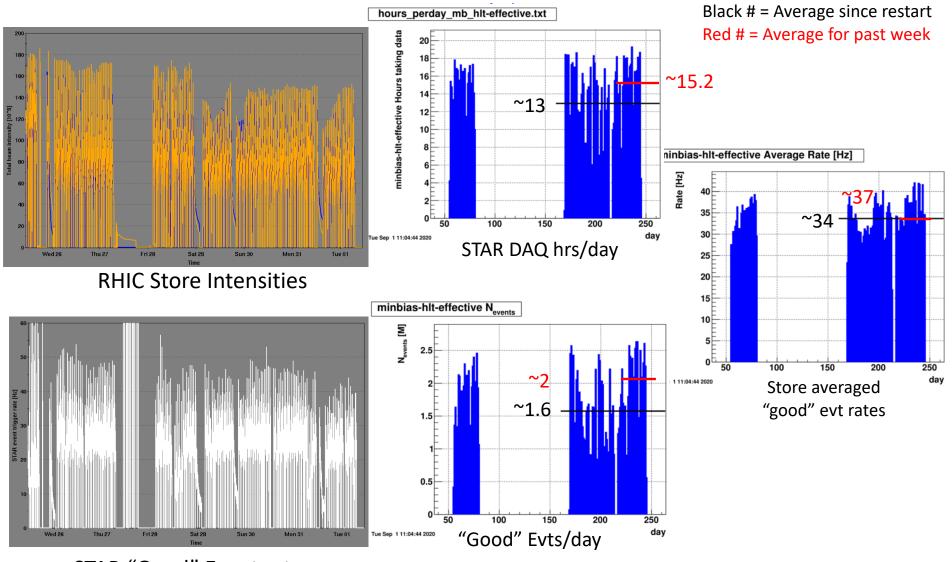

## Some Performance Plots for the past week's Operations

STAR "Good" Event rates

Another good week