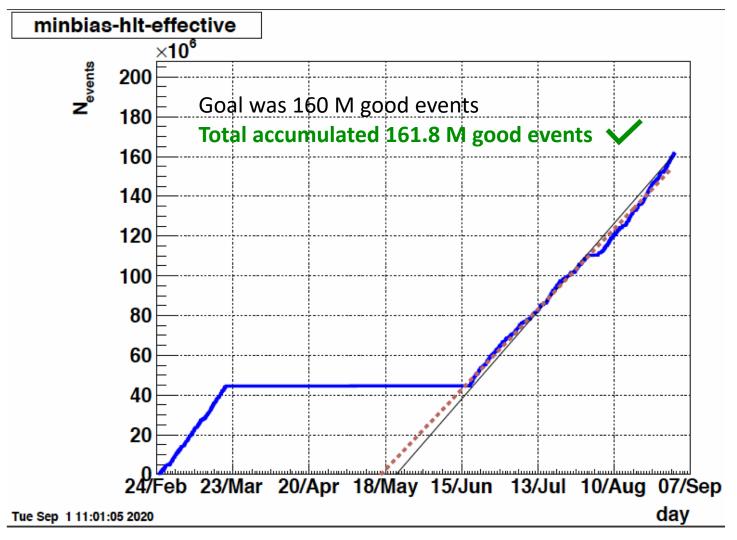

# **Current STAR Projections**

## Complete success for the 9.2 GeV Au on Au data set