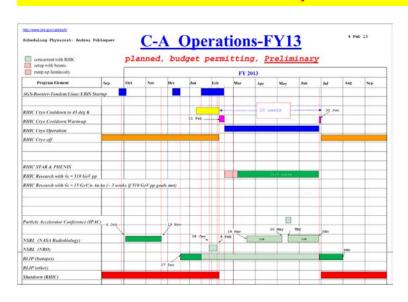

### Schedule

#### Continue to follow the preliminary schedule until guidelines from DOE

- BLIP Run continues
- NSRL Run13A starts on March 18
- RHIC in preparation for the physics run

- March 1: Sequestration went into effect
- March 8: RHIC physics starts
  - Maintenance (triggered by LIPA power feed work)
- March 13: Booster OFF (LIPA power feed work)
- March 18: NSRL run starts
- March 20: Scheduled Maintenance

### Schedule

| Monday    | March 4  | 00:00 - 08:00<br>08:00 - 24:00 | Store for experiment setup<br>Ramp and store development |                                                                                                                                |
|-----------|----------|--------------------------------|----------------------------------------------------------|--------------------------------------------------------------------------------------------------------------------------------|
| Tuesday   | March 5  | 00:00 - 08:00<br>08:00 - 24:00 | Store for experiment setup<br>Ramp and store development |                                                                                                                                |
| Wednesday | March 6  | 00:00 - 24:00<br>08:00 - 24:00 | Store for experiment setup<br>Ramp and store development |                                                                                                                                |
| Thursday  | March 7  | 00:00 - 08:00<br>08:00 - 24:00 | Store for experiment setup<br>Ramp and store development |                                                                                                                                |
| Friday    | March 8  | 00:00 - 24:00                  | Switch to the pp physics run Maintenance                 | Maintenance during day hours due to the LIPA power feed work                                                                   |
| Saturday  | March 9  | 00:00 - 24:00                  | pp Run                                                   |                                                                                                                                |
| Sunday    | March 10 | 00:00 - 24:00                  | pp Run                                                   |                                                                                                                                |
| Monday    | March 11 | 00:00 - 24:00                  | pp Run                                                   |                                                                                                                                |
| Tuesday   | March 12 | 00:00 - 24:00                  | pp Run                                                   |                                                                                                                                |
| Wednesday | March 13 | 00:00 – 24:00                  | pp Run                                                   | Booster will be off during day<br>hours due to the LIPA power feed<br>work. A long store at RHIC is<br>planned for that hours. |