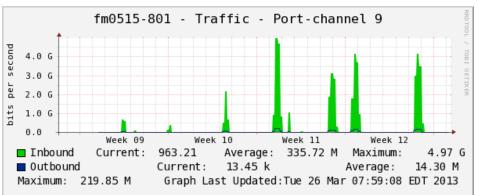

### PHENIX and STAR Data Rate & Transfer Pattern

#### on the link between PHENIX and STAR Counting Houses (CH)

Last 7 Days (03/19-03/26) PHENIX CH => RCF

STAR CH => RCF

Since start of Run13 PHENIX CH => RCF