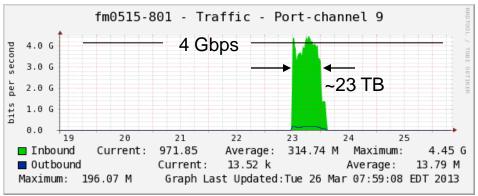

### PHENIX and STAR Data Rate & Transfer Pattern

#### on the link between PHENIX and STAR Counting Houses (CH)

Last 7 Days (03/19-03/26) PHENIX CH => RCF

STAR CH => RCF

Since start of Run13 PHENIX CH => RCF