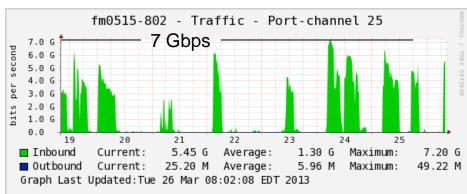

### PHENIX and STAR Data Rate & Transfer Pattern

#### on the link between PHENIX and STAR Counting Houses (CH)

Last 7 Days (03/19-03/26) PHENIX CH => RCF

STAR CH => RCF

Since start of Run13 PHENIX CH => RCF

#### STAR CH => RCF