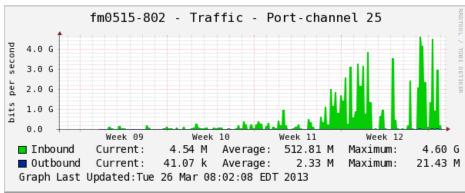

### PHENIX and STAR Data Rate & Transfer Pattern

#### on the link between PHENIX and STAR Counting Houses (CH)

Last 7 Days (03/19-03/26) PHENIX CH => RCF

STAR CH => RCF

Since start of Run13 PHENIX CH => RCF

#### STAR CH => RCF