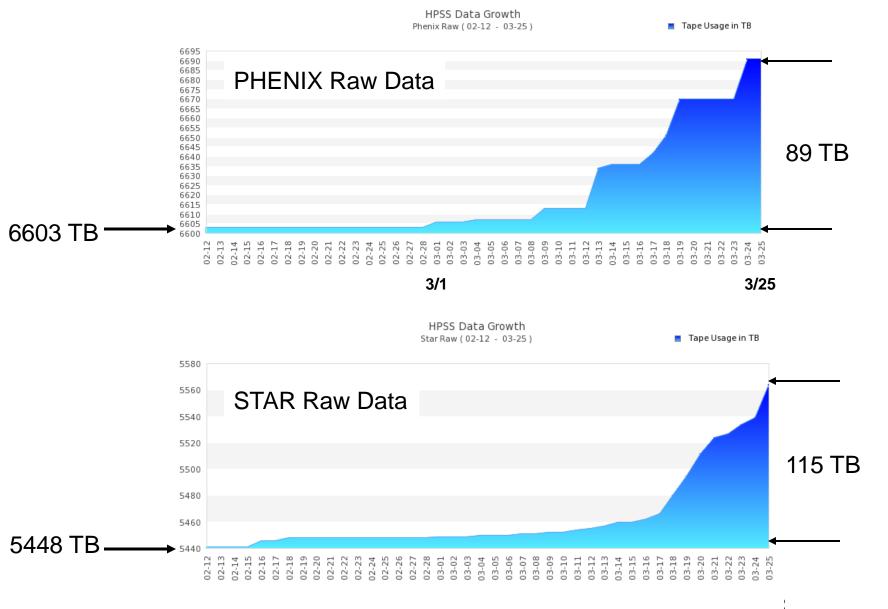

# **RCF Status**

- Smooth operation over the course of last week
  - No reportable incidents of the Mass Storage System (HPSS), the Tape Libraries and the Network
  - Data received from PHENIX & STAR Counting Houses was safely migrated to Tape
- Observed low level of data taking activities from the Counting Houses to RCF
  - PHENIX & STAR have accumulated ~200TB of RAW data since the start of Run13 (88 TB in the last 7 days)

## Raw Data Volume collected & archived

### PHENIX and STAR Data Rate & Transfer Pattern