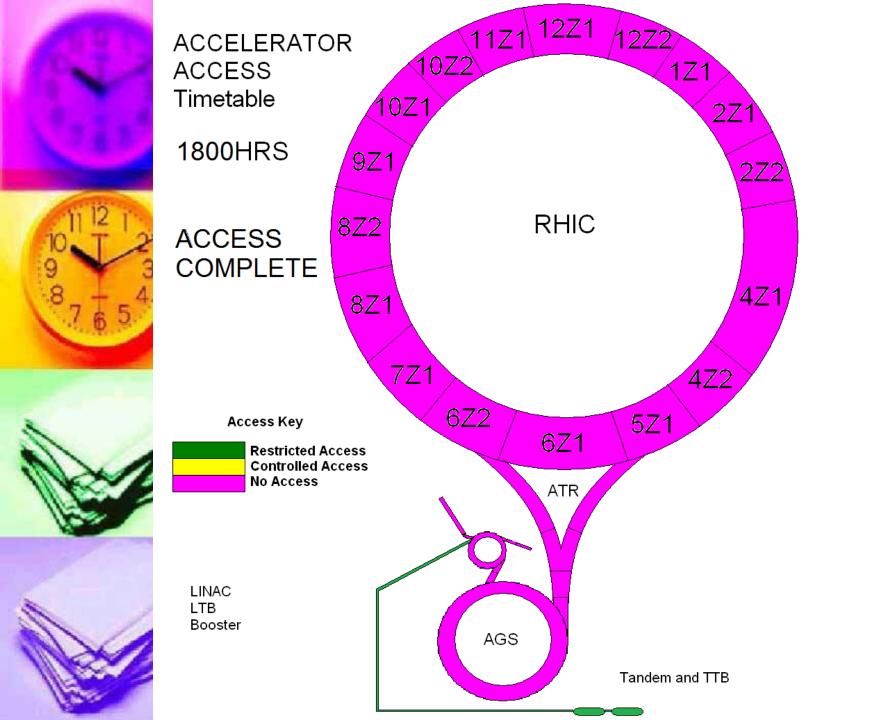

## Schedule:

- 0700hrs
  - AGS access begins.
  - LINAC maintenance begins.
- 1000hrs:
  - Booster turn on for NSRL.
  - Restore LINAC/BLIP to operation
- 1400hrs:
  - Begin to sweep areas in RHIC were work is completed.
- 1600hrs:
  - Complete RHIC tunnel sweeps, begin magnet recovery.
  - Restore AGS to operation.
- 1800hrs:
  - Restore RHIC Physics.