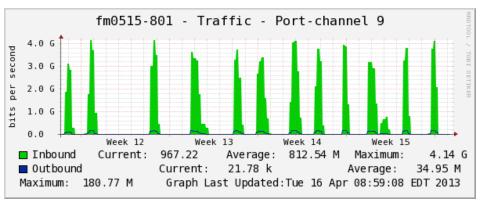

## PHENIX and STAR Data Rate & Transfer Pattern

on the link between PHENIX and STAR Counting Houses (CH)

Last 7 Days (04/09-04/16) PHENIX CH => RCF

STAR CH => RCF

Since start of Run13 PHENIX CH => RCF

STAR CH => RCF