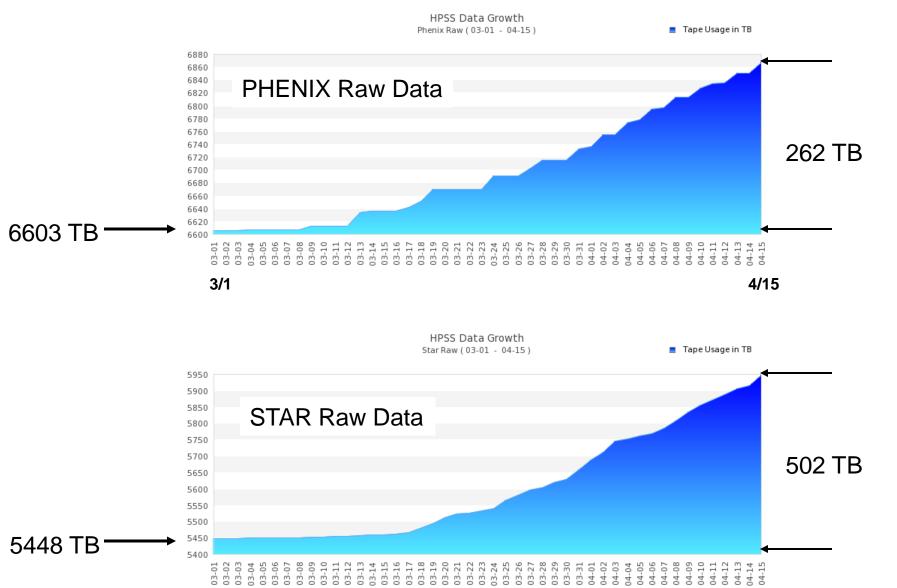

## **RCF Status**

- Smooth operation over the course of the last week
  - No reportable incidents of the Mass Storage System (HPSS), the Tape Libraries and the Network
  - Data received from PHENIX & STAR Counting Houses was safely migrated to Tape
- Observed modest level of data taking activities from the Counting Houses to RCF
  - PHENIX & STAR have accumulated ~764 TB of RAW data since the start of Run13 (190 TB in the last 7 days)

## Raw Data Volume collected & archived

4/15

3/1