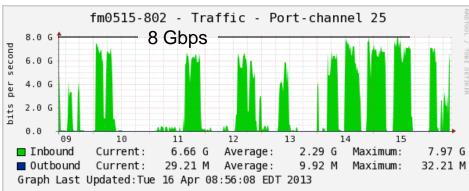

## PHENIX and STAR Data Rate & Transfer Pattern

on the link between PHENIX and STAR Counting Houses (CH)

Last 7 Days (04/09-04/16) PHENIX CH => RCF

STAR CH => RCF

Since start of Run13 PHENIX CH => RCF

STAR CH => RCF