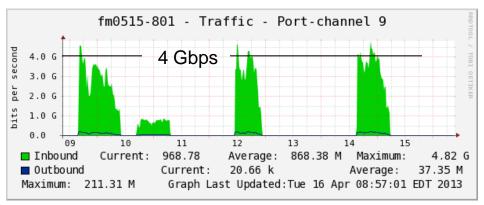

## PHENIX and STAR Data Rate & Transfer Pattern

on the link between PHENIX and STAR Counting Houses (CH)

Last 7 Days (04/09-04/16) PHENIX CH => RCF

STAR CH => RCF

Since start of Run13 PHENIX CH => RCF

STAR CH => RCF