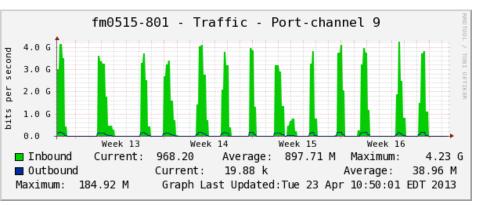

# **RCF** Status

- Smooth operation over the course of the last week
  - No reportable incidents of the Mass Storage System (HPSS), the Tape Libraries and the Network
  - Data received from PHENIX & STAR Counting Houses was safely migrated to Tape
- Observed modest level of data taking activities from the Counting Houses to RCF
  - PHENIX & STAR have accumulated ~1024 TB of RAW data since the start of Run13 (260 TB in the last 7 days)

### Raw Data Volume collected & archived



HPSS Data Growth Star Raw (03-01 - 04-22)



## PHENIX and STAR Data Rate & Transfer Pattern

on the link between PHENIX and STAR Counting Houses (CH)

Last 7 Days (04/16-04/23) PHENIX CH => RCF



### Since start of Run13 PHENIX CH => RCF



STAR CH => RCF



#### STAR CH => RCF