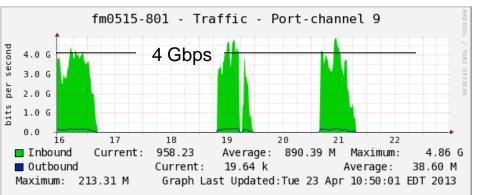

## PHENIX and STAR Data Rate & Transfer Pattern

on the link between PHENIX and STAR Counting Houses (CH)

Last 7 Days (04/16-04/23) PHENIX CH => RCF

### Since start of Run13 PHENIX CH => RCF

STAR CH => RCF