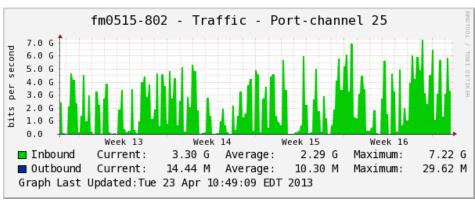

# **RCF** Status

- Smooth operation over the course of the last week
  - No reportable incidents of the Mass Storage System (HPSS), the Tape Libraries and the Network
  - Data received from PHENIX & STAR Counting Houses was safely migrated to Tape
- Observed modest level of data taking activities from the Counting Houses to RCF
  - PHENIX & STAR have accumulated ~1024 TB of RAW data since the start of Run13 (260 TB in the last 7 days)

### Raw Data Volume collected & archived



HPSS Data Growth Star Raw (03-01 - 04-22)



## PHENIX and STAR Data Rate & Transfer Pattern

on the link between PHENIX and STAR Counting Houses (CH)

Last 7 Days (04/16-04/23) PHENIX CH => RCF



### Since start of Run13 PHENIX CH => RCF



STAR CH => RCF



#### STAR CH => RCF