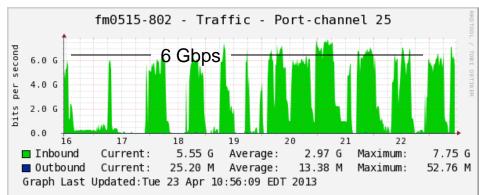

## PHENIX and STAR Data Rate & Transfer Pattern

on the link between PHENIX and STAR Counting Houses (CH)

Last 7 Days (04/16-04/23) PHENIX CH => RCF

### Since start of Run13 PHENIX CH => RCF

STAR CH => RCF