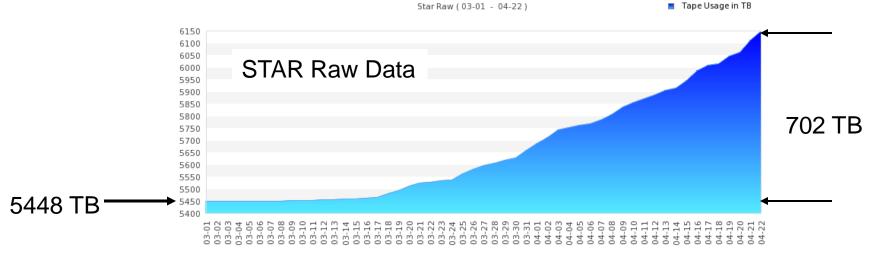

# **RCF** Status

- Smooth operation over the course of the last week
  - No reportable incidents of the Mass Storage System (HPSS), the Tape Libraries and the Network
  - Data received from PHENIX & STAR Counting Houses was safely migrated to Tape
- Observed modest level of data taking activities from the Counting Houses to RCF
  - PHENIX & STAR have accumulated ~1024 TB of RAW data since the start of Run13 (260 TB in the last 7 days)

### Raw Data Volume collected & archived

HPSS Data Growth Star Raw (03-01 - 04-22)