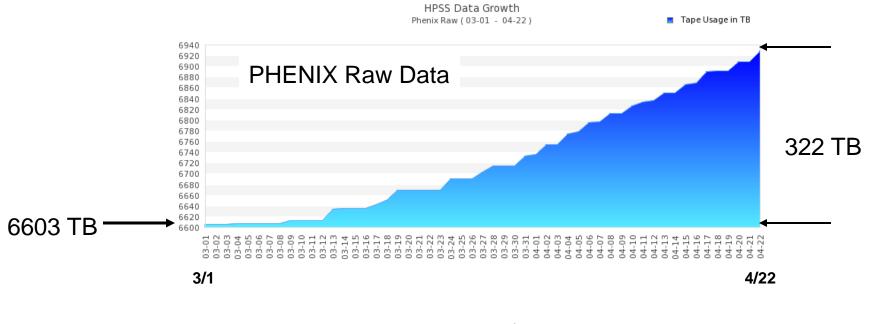

# **RCF** Status

- Smooth operation over the course of the last week
  - No reportable incidents of the Mass Storage System (HPSS), the Tape Libraries and the Network
  - Data received from PHENIX & STAR Counting Houses was safely migrated to Tape
- Observed modest level of data taking activities from the Counting Houses to RCF
  - PHENIX & STAR have accumulated ~1024 TB of RAW data since the start of Run13 (260 TB in the last 7 days)

### Raw Data Volume collected & archived

HPSS Data Growth Star Raw (03-01 - 04-22)