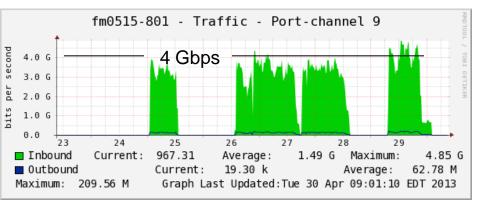

### on the link between PHENIX and STAR Counting Houses (CH)

Last 7 Days (04/23-04/30) PHENIX CH => RCF