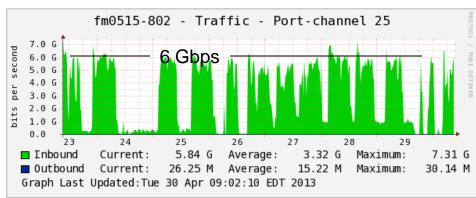

## RCF Status

- Smooth operation over the course of the last week
  - No reportable incidents affecting the Mass Storage
    System (HPSS), the Tape Libraries and the Network
  - Data received from PHENIX & STAR Counting Houses was safely migrated to Tape
- Increased level of data taking activities from the Counting Houses to RCF over the Weekend
  - PHENIX & STAR have accumulated ~1329 TB of RAW data since the start of Run13 (305 TB in the last 7 days)

# Raw Data Volume collected & archived



## PHENIX and STAR Data Rate & Transfer Pattern

### on the link between PHENIX and STAR Counting Houses (CH)

Last 7 Days (04/23-04/30) PHENIX CH => RCF



#### STAR CH => RCF



# Since start of Run13 PHENIX CH => RCF



#### STAR CH => RCF