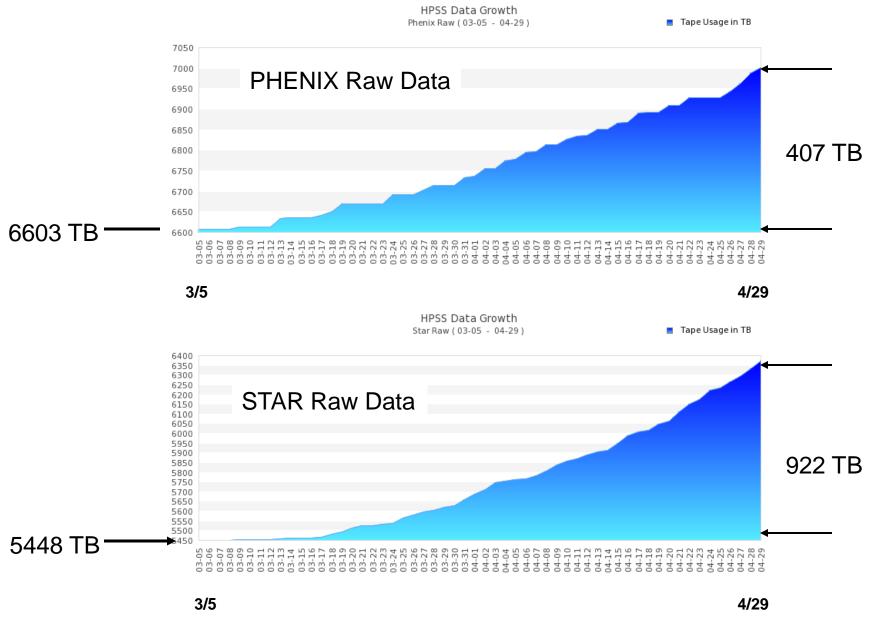

## RCF Status

- Smooth operation over the course of the last week
  - No reportable incidents affecting the Mass Storage
    System (HPSS), the Tape Libraries and the Network
  - Data received from PHENIX & STAR Counting Houses was safely migrated to Tape
- Increased level of data taking activities from the Counting Houses to RCF over the Weekend
  - PHENIX & STAR have accumulated ~1329 TB of RAW data since the start of Run13 (305 TB in the last 7 days)

# Raw Data Volume collected & archived

## PHENIX and STAR Data Rate & Transfer Pattern