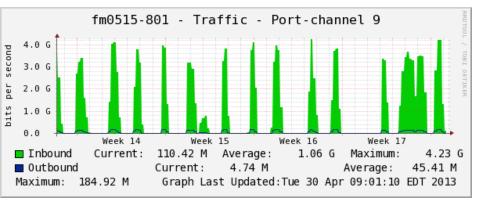

## RCF Status

- Smooth operation over the course of the last week
  - No reportable incidents affecting the Mass Storage
    System (HPSS), the Tape Libraries and the Network
  - Data received from PHENIX & STAR Counting Houses was safely migrated to Tape
- Increased level of data taking activities from the Counting Houses to RCF over the Weekend
  - PHENIX & STAR have accumulated ~1329 TB of RAW data since the start of Run13 (305 TB in the last 7 days)

# Raw Data Volume collected & archived



## PHENIX and STAR Data Rate & Transfer Pattern

### on the link between PHENIX and STAR Counting Houses (CH)

Last 7 Days (04/23-04/30) PHENIX CH => RCF



#### STAR CH => RCF



# Since start of Run13 PHENIX CH => RCF



#### STAR CH => RCF