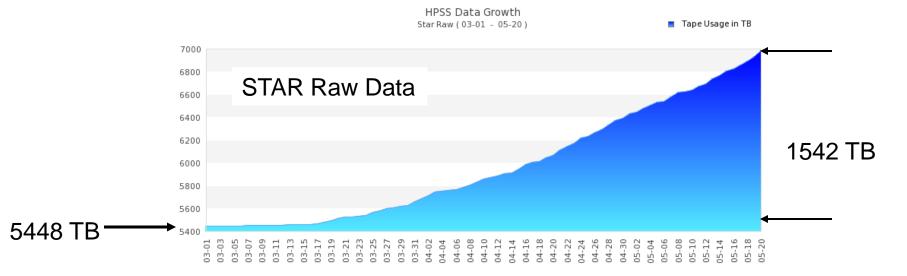

## RCF Status

- Smooth operation over the course of the last week
  - No reportable incidents affecting the Mass Storage System (HPSS), the Tape Libraries and the Network
  - Data received from PHENIX & STAR Counting Houses was safely migrated to Tape
- Moderate level of data taking activities from the Counting Houses to RCF last week
  - PHENIX & STAR have accumulated ~2189 TB of RAW data since the start of Run13 (610 TB in the last 2 weeks)

## Raw Data Volume collected & archived