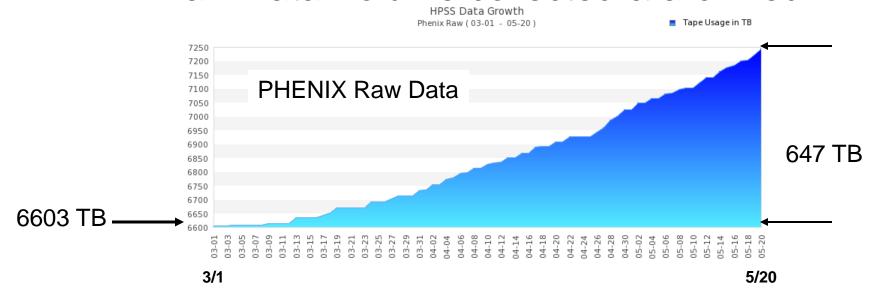

## RCF Status

- Smooth operation over the course of the last week
  - No reportable incidents affecting the Mass Storage System (HPSS), the Tape Libraries and the Network
  - Data received from PHENIX & STAR Counting Houses was safely migrated to Tape
- Moderate level of data taking activities from the Counting Houses to RCF last week
  - PHENIX & STAR have accumulated ~2189 TB of RAW data since the start of Run13 (610 TB in the last 2 weeks)

## Raw Data Volume collected & archived