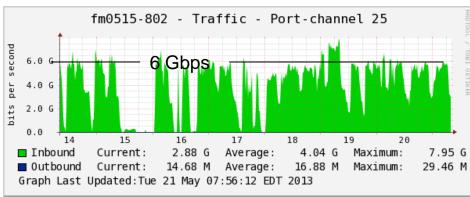

## PHENIX and STAR Data Rate & Transfer Pattern

on the link between PHENIX and STAR Counting Houses (CH)

Last 7 Days (05/14-05/21) PHENIX CH => RCF

STAR CH => RCF

Run13, last 4 weeks PHENIX CH => RCF

## STAR CH => RCF