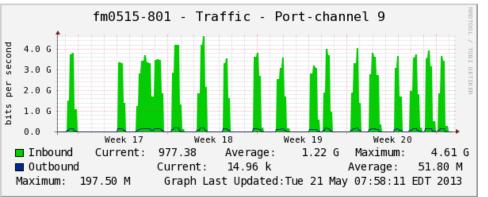

## PHENIX and STAR Data Rate & Transfer Pattern

on the link between PHENIX and STAR Counting Houses (CH)

Last 7 Days (05/14-05/21) PHENIX CH => RCF

STAR CH => RCF

Run13, last 4 weeks PHENIX CH => RCF

## STAR CH => RCF