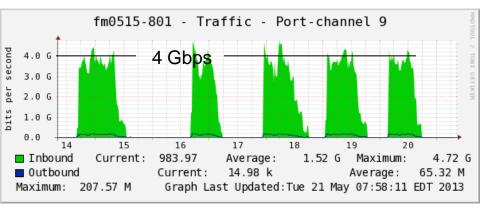

## PHENIX and STAR Data Rate & Transfer Pattern

on the link between PHENIX and STAR Counting Houses (CH)

Last 7 Days (05/14-05/21) PHENIX CH => RCF

STAR CH => RCF

Run13, last 4 weeks PHENIX CH => RCF