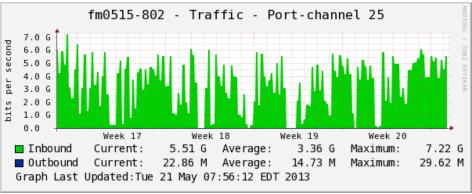

## PHENIX and STAR Data Rate & Transfer Pattern

on the link between PHENIX and STAR Counting Houses (CH)

Last 7 Days (05/14-05/21) PHENIX CH => RCF

STAR CH => RCF

Run13, last 4 weeks PHENIX CH => RCF

## STAR CH => RCF