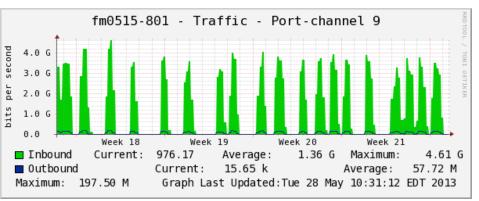

# **RCF** Status

- Smooth operation over the course of the last week
  - No reportable incidents affecting the Mass Storage System (HPSS), the Tape Libraries and the Network
  - Data received from PHENIX & STAR Counting Houses was safely migrated to Tape
- Moderate level of data taking activities from the Counting Houses to RCF last week
  - PHENIX & STAR have accumulated ~2559 TB of RAW data since the start of Run13 (370 TB in last 7 days)

### Raw Data Volume collected & archived



## PHENIX and STAR Data Rate & Transfer Pattern

on the link between PHENIX and STAR Counting Houses (CH)

Last 7 Days (05/21-05/28) PHENIX CH => RCF



#### Run13, last 4 weeks PHENIX CH => RCF



#### STAR CH => RCF



#### STAR CH => RCF