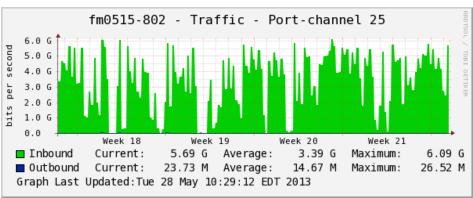

## PHENIX and STAR Data Rate & Transfer Pattern

on the link between PHENIX and STAR Counting Houses (CH)

Last 7 Days (05/21-05/28) PHENIX CH => RCF

#### STAR CH => RCF