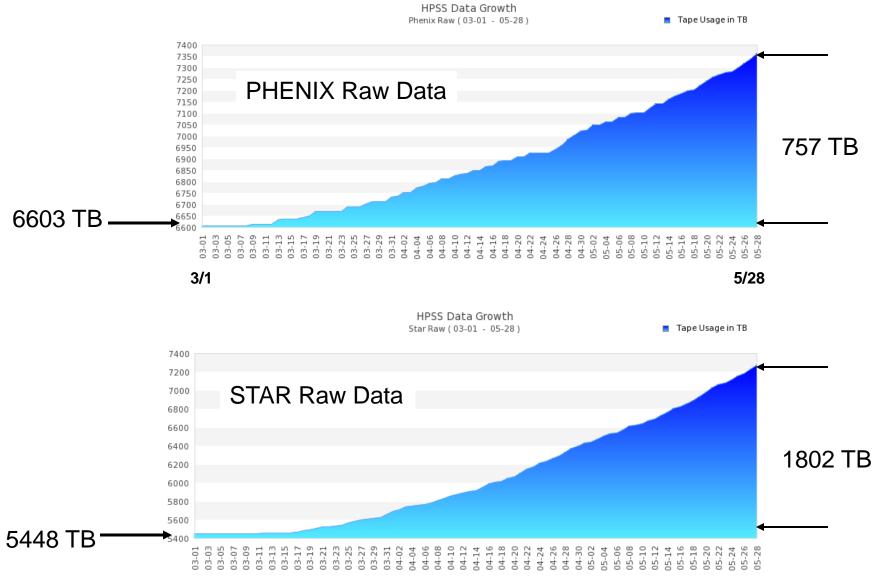

# **RCF** Status

- Smooth operation over the course of the last week
  - No reportable incidents affecting the Mass Storage System (HPSS), the Tape Libraries and the Network
  - Data received from PHENIX & STAR Counting Houses was safely migrated to Tape
- Moderate level of data taking activities from the Counting Houses to RCF last week
  - PHENIX & STAR have accumulated ~2559 TB of RAW data since the start of Run13 (370 TB in last 7 days)

### Raw Data Volume collected & archived