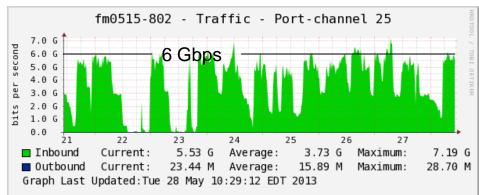

# **RCF** Status

- Smooth operation over the course of the last week
  - No reportable incidents affecting the Mass Storage System (HPSS), the Tape Libraries and the Network
  - Data received from PHENIX & STAR Counting Houses was safely migrated to Tape
- Moderate level of data taking activities from the Counting Houses to RCF last week
  - PHENIX & STAR have accumulated ~2559 TB of RAW data since the start of Run13 (370 TB in last 7 days)

### Raw Data Volume collected & archived



## PHENIX and STAR Data Rate & Transfer Pattern

on the link between PHENIX and STAR Counting Houses (CH)

Last 7 Days (05/21-05/28) PHENIX CH => RCF



#### Run13, last 4 weeks PHENIX CH => RCF



#### STAR CH => RCF



#### STAR CH => RCF