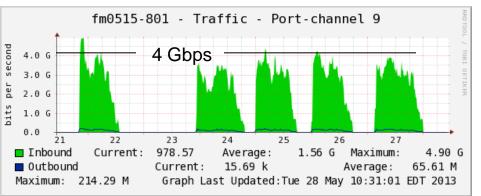

## PHENIX and STAR Data Rate & Transfer Pattern

on the link between PHENIX and STAR Counting Houses (CH)

Last 7 Days (05/21-05/28) PHENIX CH => RCF